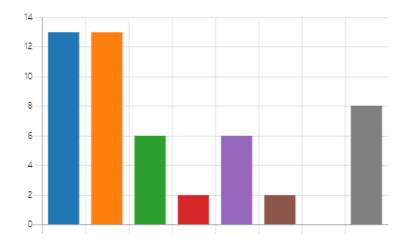

#### What year group is your child in?

More Details

Are you, or a member of your household a key worker?

More Details

. I would like my child to take up a school place beginning on 1st June full time. More Details