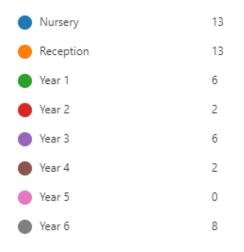

#### What year group is your child in?

More Details

Are you, or a member of your household a key worker?

More Details

. I would like my child to take up a school place beginning on 1st June full time. More Details