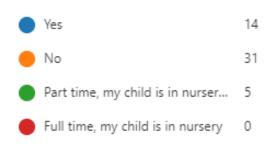

6.) I would like my child to take up a school place beginning on 1st June full time.

#### What year group is your child in?

More Details

Are you, or a member of your household a key worker?

More Details

. I would like my child to take up a school place beginning on 1st June full time. More Details